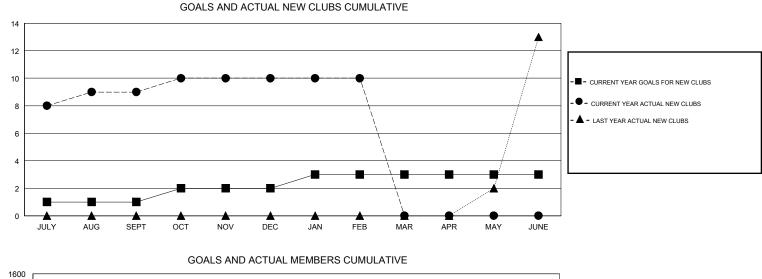

## District 3232B1

Results as of: 2/29/2020

|                       | LOCATION INDIA |             |                         |                         | GMT CA                                             |  |  |
|-----------------------|----------------|-------------|-------------------------|-------------------------|----------------------------------------------------|--|--|
| Clubs                 |                |             | Members                 |                         |                                                    |  |  |
| RESULTS FOR 2019-2020 |                |             | RESULTS FOR 2019-2020   |                         |                                                    |  |  |
| NEW CLUBS             | DROPPED CLUBS  | NUARTER MEN | MBER GROWTH NET<br>GOAL | MEMBER GROWTH<br>ACTUAL | DROPPED<br>MEMBERS ACTUAL<br>(including transfers) |  |  |
| 9<br>1<br>0           | 14 OC<br>1 JAI |             | 100<br>75<br>100        | 193<br>315<br>71        | 205<br>1,111<br>45<br>0                            |  |  |
|                       | 0              |             | 0 1 JAN/FEB/MAR         | 0 1 JAN/FEB/MAR 100     | 0 1 JAN/FEB/MAR 100 71                             |  |  |