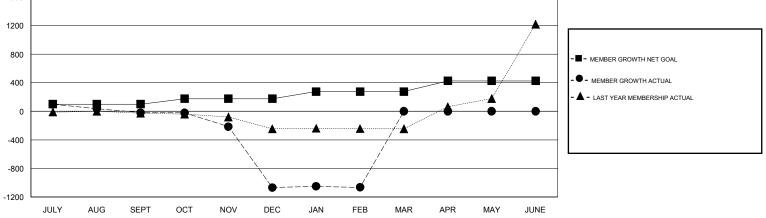

## District 3232B1

Results as of: 2/29/2020

|                       | LOCATION INDIA |             |                         |                         | GMT CA                                             |  |  |
|-----------------------|----------------|-------------|-------------------------|-------------------------|----------------------------------------------------|--|--|
| Clubs                 |                |             | Members                 |                         |                                                    |  |  |
| RESULTS FOR 2019-2020 |                |             | RESULTS FOR 2019-2020   |                         |                                                    |  |  |
| NEW CLUBS             | DROPPED CLUBS  | NUARTER MEN | MBER GROWTH NET<br>GOAL | MEMBER GROWTH<br>ACTUAL | DROPPED<br>MEMBERS ACTUAL<br>(including transfers) |  |  |
| 9<br>1<br>0           | 14 OC<br>1 JAI |             | 100<br>75<br>100        | 193<br>315<br>71        | 205<br>1,111<br>45<br>0                            |  |  |
|                       | 0              |             | 0 1 JAN/FEB/MAR         | 0 1 JAN/FEB/MAR 100     | 0 1 JAN/FEB/MAR 100 71                             |  |  |